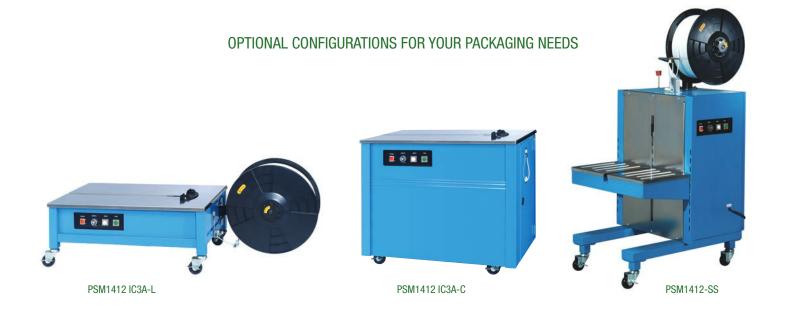

## **PSM1412-IC3A** A low cost solution to your strapping needs.

The PSM1412-IC3A is designed for general purpose semi automatic strapping. Although it is our lowest priced strapping machine, the low cost does not come at the expense of quality, consistency or reliability. Each PSM1412-IC3A comes with the exclusive PAC machine warranty, including on-line support for the life of the machine. We carry an extensive parts inventory and maintain over 99% parts availability within 24 hours. The PSM1412-IC3A has a convenient operators panel and externally controlled tension. In addition, all electronics are controlled with an integrated circuit control board to minimize down time and maintenance. Pricing on this unit is designed to expand the market to even the occasional user.