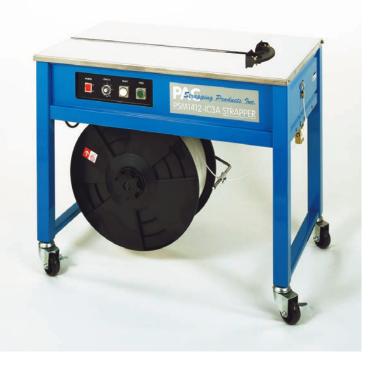

## **PSM1412-IC3A** A low cost solution to your strapping needs.

The PSM1412-IC3A is designed for general purpose semi automatic strapping. Although it is our lowest priced strapping machine, the low cost does not come at the expense of quality, consistency or reliability. Each PSM1412-IC3A comes with the exclusive PAC machine warranty, including on-line support for the life of the machine. We carry an extensive parts inventory and maintain over 99% parts availability within 24 hours. The PSM1412-IC3A has a convenient operators panel and externally controlled tension. In addition, all electronics are controlled with an integrated circuit control board to minimize down time and maintenance. Pricing on this unit is designed to expand the market to even the occasional user.

## **STRAPPING MACHINERY**

| Dimensions:                | 35"L x 23"D x 30"H                         |
|----------------------------|--------------------------------------------|
| Package Size:              | Minimum - 3"W x 1"H<br>Maximum - Unlimited |
| Weight:                    | 190lbs.                                    |
| Tension Range:             | 10 - 100 lbs.                              |
| Speed:                     | 2.5 seconds per cycle                      |
| Strap Size:                | 1/4" - 5/8"                                |
| Core Size:                 | 8x8<br>(additional 9x8 core is available)  |
| <b>Power Requirements:</b> | 110V, 50/60 Hz                             |